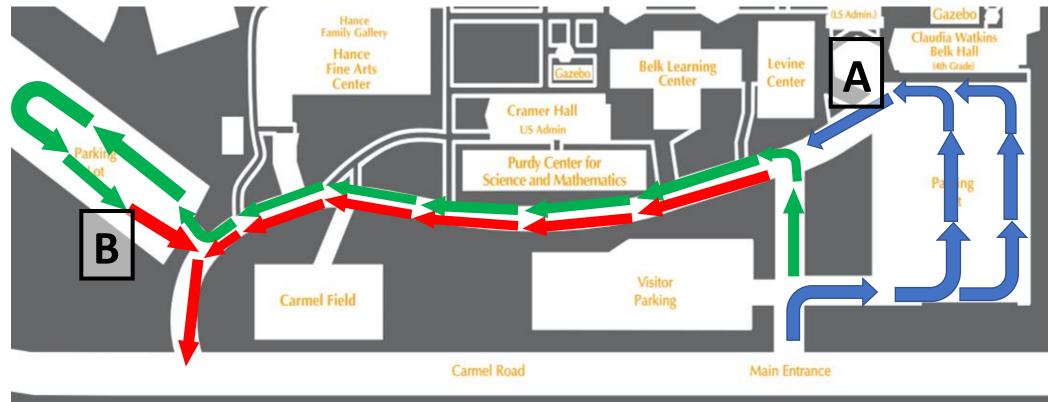

**KEY:** 

- Enrichment Camp ONLY drop-off/pick up will follow the  $\rightarrow \rightarrow$  blue arrows and drop off at "A."
- Sports Camp ONLY drop-off/pick-up will follow the →→ green arrows and drop off at "B."
- If dropping off for Enrichment AND Sports:
  - please follow the →→ blue arrows and drop off/pick-up at "A" for Enrichment Camps first. Then follow the →→ green arrows and drop-off/pick-up at "B" for Sports Camps
- Exit Lanes are the →→ red arrows
- Please adhere to the instruction of the traffic directors and follow the signs along the road